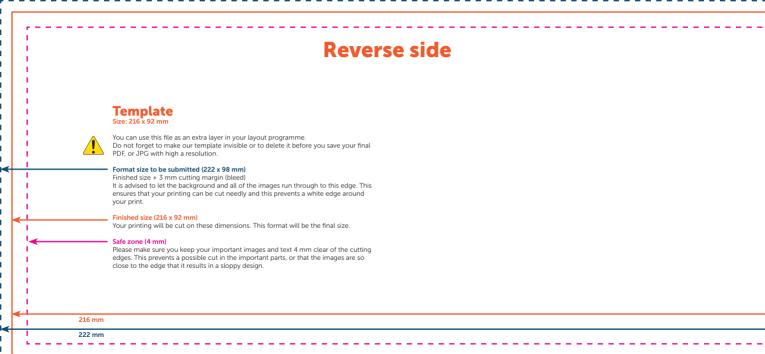

## Template Size: 216 x 92 mm

You can use this file as an extra layer in your layout programme. Do not forget to make our template invisible or to delete it before you save your final

Format size to be submitted (222 x 98 mm)

Finished size + 3 mm cutting margin (bleed) It is advised to let the background and all of the images run through to this edge. This

ensures that your printing can be cut needly and this prevents a white edge around your print. Finished size (216 x 92 mm) Your printing will be cut on these dimensions. This format will be the final size.

Safe zone (4 mm)

Please make sure you keep your important images and text 4 mm clear of the cutting

edges. This prevents a possible cut in the important parts, or that the images are so close to the edge that it results in a sloppy design.

216 mm 222 mm